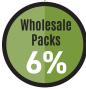

## The Reward Scale:

- a. Directly referred consumer's who purchase, trigger an affiliate commission of 25% on an ongoing basis for regular orders, 10% for autoship orders and 6% for wholesale pack orders. (Potentially an ongoing reward...)
- **b.** If you refer 4 customers who buy, your product purchases may be FREE!  $(4 \times 25\% = 100\%)$ .